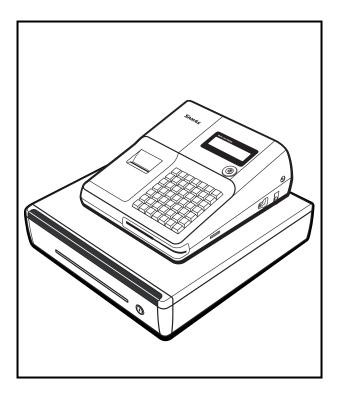

ELECTRONIC CASH REGISTER ER-280 SERIES

## SERVICE Manual

## ELECTRONIC CASH REGISTER



## CONTENTS

- 1. Precaution Statements
- 2. Product Specifications
- 3. Installation and Operation
- 4. Disassembly and Assembly
- 5. Troubleshooting
- 6. Exploded Views and Parts List
- 7. PCB Layout and Parts List
- 8. Block diagram
- 9. Wiring Diagram
- 10. Schematic Diagrams

This is a "Table of Contents preview" for quality assurance

The full manual can be purchased from our store: https://the-checkout-tech.com/manuals/samsung/ER-280 and ER-280b service manual.h

And our free Online Keysheet maker: https://the-checkout-tech.com/Cash-Register-Keysheet-Creator/

HTTPS://THE-CHECKOUT-TECH.COM